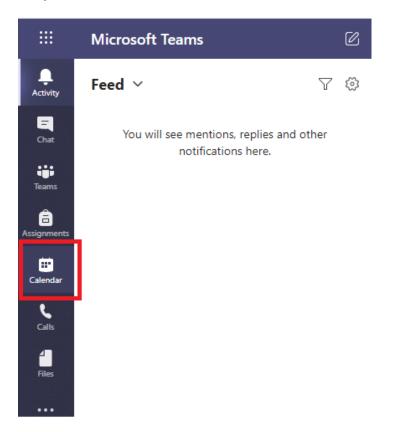

Step 6: Find the scheduled Teams meeting (training session), and click Join.

| L<br>Activity           | Ē     | Calendar                                            |                                  |               |
|-------------------------|-------|-----------------------------------------------------|----------------------------------|---------------|
| <b>E</b><br>Chat        |       | Today $\langle$ $ ightarrow$ July 2020 $\checkmark$ |                                  |               |
| teams                   |       | 27<br>Monday                                        | 28<br>Tuesday                    | 29<br>Wednesd |
| Assignments<br>Calendar | 12 PM |                                                     | AT Training - iPad<br>Erin Plumb |               |
| <b>C</b> alls           | 1 PM  |                                                     |                                  |               |
| Files                   | 2 PM  |                                                     |                                  |               |