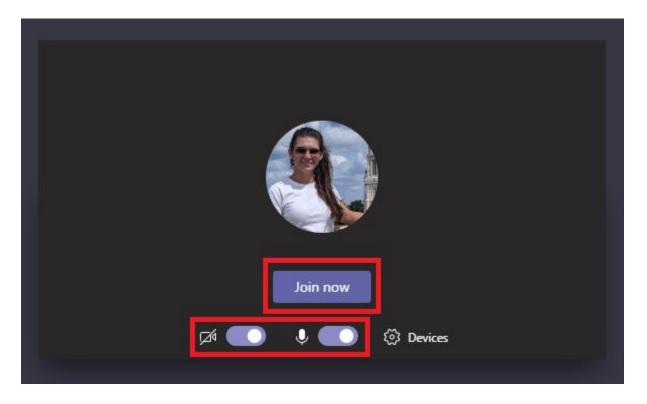

**Step 7:** Ensure <u>both</u> video and microphone are turned on (purple toggle), then click **Join now.** 