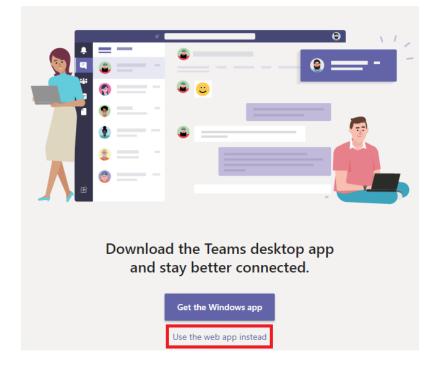

**Step 4:** You will be asked whether you would like to use the Windows or web app. If you have the Windows app installed, you may use it. Otherwise, **Use the web app instead.** 

Step 5: On the left-hand side of the screen, click on Calendar.